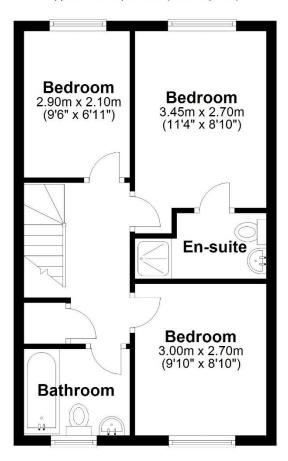

Located within a popular new residential area with excellent access to the local main road network and a short distance to local shops, schools and amenities. Ground floor: Through hallway, ground floor wc, modern integrated Kitchen/diner, spacious Lounge with French doors opening onto rear patio. First floor: Primary bedroom with en-suite shower room, second bedroom of very good size and a good sized third single bedroom. Family bathroom, gas central heating and double glazing. Outside: Enclosed rear garden with patio area and artificial lawn.

## First Floor

Approx. 38.8 sq. metres (417.2 sq. feet)

Total area: approx. 77.2 sq. metres (830.5 sq. feet)

Tenure We are advised by the vendor that the property is Freehold

Council Tax Band - awaiting confirmation