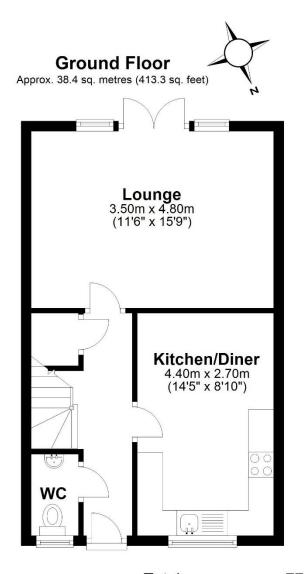

## THE ESTATE AGENT

44-46 market street, wellington, telford. shropshire. TF1 1DT

65A Blockley Road, Hadley, Telford, Shropshire, TF1 5TA

Offers in Excess of £220,000

A well presented Three Bedroom Semi Detached Property with parking and enclosed rear garden Providing approximately 77.2 sq metres (830.5 sq feet ) of living space

Located within a popular new residential area with excellent access to the local main road network and a short distance to local shops, schools and amenities. Ground floor: Through hallway, ground floor wc, modern integrated Kitchen/diner, spacious Lounge with French doors opening onto rear patio. First floor: Primary bedroom with en-suite shower room, second bedroom of very good size and a good sized third single bedroom. Family bathroom, gas central heating and double glazing. Outside: Enclosed rear garden with patio area and artificial lawn.